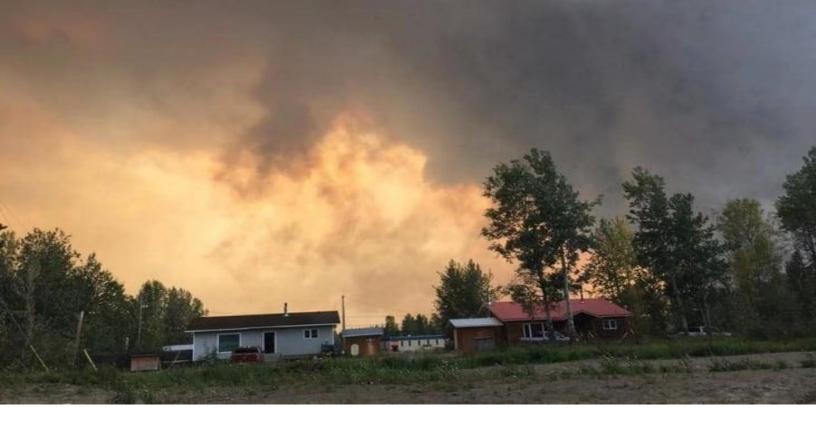

## Lower Post Evacuation Order Still in Effect

The Evacuation Order that was issued to Lower Post by B.C. emergency late Tuesday afternoon, citing the nearby Lutz Creek fire is still in effect.

The Watson Lake Rec Center is open to residents of Lower Post.